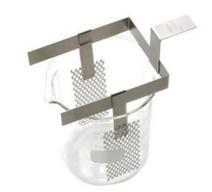

Beakerglass anodes are either platinized or coated with mixed metal oxide (MMO). Selection of the coating as well as layer thickness and layer weight depend on the customer's application. They have replaceable anode segments which are fixed to a holder and can be exchanged. Thus the holder can be used several times.

Features of Umicore beakerglass anodes are: easy handling, replaceable anode-segments.