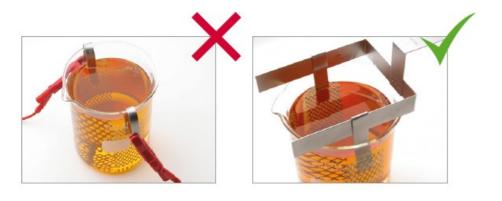

#### **Advantages**

- · Simplified handling
- Optimum anode surface
- Long lifetime
- Stability in the beaker
- Simple set-up
- · No complicated wiring
- · Replaceable anode segments

Features of Umicore beakerglass anodes are: easy handling, replaceable anode-segments.