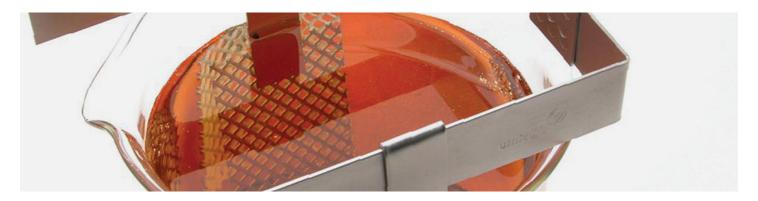

#### Anodes for plating in beakers

Umicore anodes are available for beakers with volumes of 0.5, 1.0, 2.0, 3.0 and 5.0 litres. Special requests in view of dimensions and shape can be considered.

The experience of Umicore Electroplating has shown that 90 per cent of all laboratory plating tests in the field of precious metals are carried out in standard beakers. Umicore offers the optimum anode solution for plating samples or small batches.

Beakerglass anodes are either platinized or coated with mixed metal oxide (MMO). Selection of the coating as well as layer thickness and layer weight depend on the customer's application. They have replaceable anode segments which are fixed to a holder and can be exchanged. Thus the holder can be used several times.