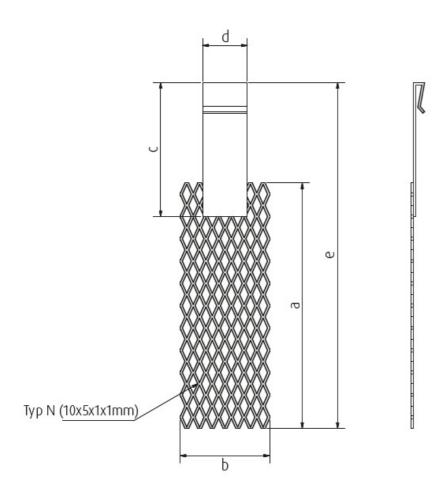

# Dimensions of Beakerglass Anodes in mm

| Beaker-<br>glass<br>(litre) | Anode<br>length<br>a | Anode<br>width<br>b | Haenger<br>length<br>c | Haenger<br>width<br>d | Complet<br>length<br>e |
|-----------------------------|----------------------|---------------------|------------------------|-----------------------|------------------------|
| 0,5                         | 90                   | 30                  | 45                     | 20                    | 125                    |
| 1,0                         | 110                  | 40                  | 55                     | 20                    | 155                    |
| 2,0                         | 135                  | 50                  | 65                     | 20                    | 190                    |
| 3,0                         | 150                  | 60                  | 75                     | 20                    | 215                    |
| 5,0                         | 195                  | 80                  | 85                     | 20                    | 270                    |