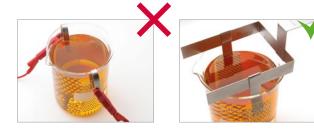

Beakerglass anodes are either platinized or coated with mixed metal oxide (MMO). Selection of the coating as well as layer thickness and layer weight depend on the customer's application. They have replaceable anode segments which are fixed to a holder and can be exchanged. Thus the holder can be used several times.

#### Advantages

- · Simplified handling
- · Optimum anode surface
- · Long lifetime
- · Stability in the beaker
- · Simple set-up
- · No complicated wiring
- · Replaceable anode segments

Features of Umicore beakerglass anodes are: easy handling, replaceable anode-segments.