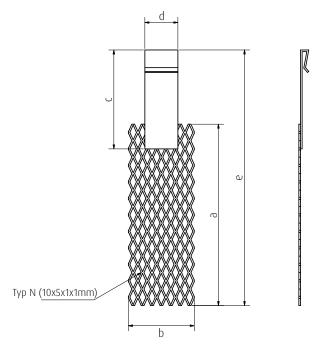

## **TECHNICAL SPECIFICATIONS**

Dimensions of Beakerglass Anodes in mm

| Beaker-<br>glass<br>(litre) | Anode<br>length<br>a | Anode<br>width<br>b | Haenger<br>length<br>c | Haenger<br>width<br>d | Complet<br>length<br>e |
|-----------------------------|----------------------|---------------------|------------------------|-----------------------|------------------------|
| 0,5                         | 90                   | 30                  | 45                     | 20                    | 125                    |
| 1,0                         | 110                  | 40                  | 55                     | 20                    | 155                    |
| 2,0                         | 135                  | 50                  | 65                     | 20                    | 190                    |
| 3,0                         | 150                  | 60                  | 75                     | 20                    | 215                    |
| 5,0                         | 195                  | 80                  | 85                     | 20                    | 270                    |