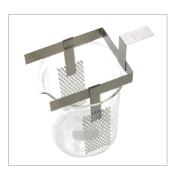

#### Anodes for Plating in Beakers

Umicore anodes are available for beakers with volumes of 0.5, 1.0, 2.0, 3.0 and 5.0 litres. Special requests in view of dimensions and shape can be considered.

The experience of Umicore Electroplating has shown that 90 per cent of all laboratory plating tests in the field of precious metals are carried out in standard beakers. Umicore offers the optimum anode solution for plating samples or small batches.

Beakerglass anodes are either platinized or coated with mixed metal oxide (MMO). Selection of the coating as well as layer thickness and layer weight depend on the customer's application. They have replaceable anode segments which are fixed to a holder and can be exchanged. Thus the holder can be used several times.

#### Advantages

- · Simplified handling
- · Optimum anode surface
- · Long lifetime
- · Stability in the beaker
- · Simple set-up
- · No complicated wiring
- · Replaceable anode segments

Features of Umicore beakerglass anodes are: easy handling, replaceable anode-segments.