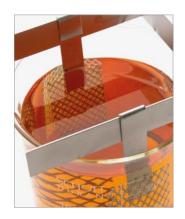

#### Anodes for Plating in Beakers

Umicore anodes are available for beakers with volumes of 0.5, 1.0, 2.0, 3.0 and 5.0 litres. Special requests in view of dimensions and shape can be considered.

The experience of Umicore Electroplating has shown that 90 per cent of all laboratory plating tests in the field of precious metals are carried out in standard beakers. Umicore offers the optimum anode solution for plating samples or small batches.

Beakerglass anodes are either platinized or coated with mixed metal oxide (MMO). Selection of the coating as well as layer thickness and layer weight depend on the customer's application. They have replaceable anode segments which are fixed to a holder and can be exchanged. Thus the holder can be used several times.

#### Advantages

- · Simplified handling
- · Optimum anode surface
- · Long lifetime
- · Stability in the beaker
- · Simple set-up
- · No complicated wiring
- · Replaceable anode segments